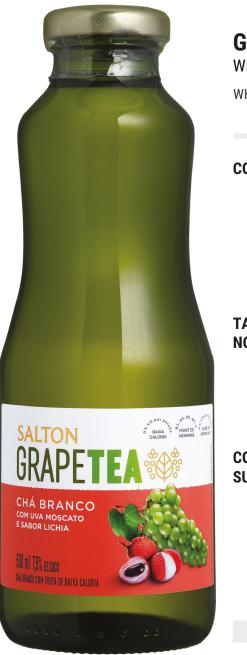

## GRAPE TEA SALTON

WHITE TEA WITH MOSCATTO GRAPE AND LYCHIA FLAVOUR

WHITE TEA WITH LOW CALORIE FRUIT

**COMPOSITION** 

It is made with a select imported tea extract, from the Camellia sinensis plant, with the juice of the best grapes from Serra Gaúcha. Its natural properties are enriched with the flavour of the lychee.

LOW CALORIES NO PRESERVATIVES SOURCE OF COMPLEX B VITAMINS - B3, B5, B6, B7 - AND VITAMIN C

TASTING NOTES • Sight: Bright and faint yellow in colour;

• Smell: White tea notes with the scent of lychee;

• Taste: Refreshing, with outstanding lychee flavour.